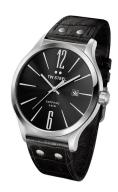

| MATERIAL & COLOUR  |                 |
|--------------------|-----------------|
| Strap Material     | Real leather    |
| Strap Colour       | Black           |
| Case Material      | Stainless steel |
| Case Colour        | Silver          |
| Case Surface       | Polished        |
| Colour of the dial | Black           |
| Glass              | Sapphire glass  |
|                    |                 |
| DETAILS            |                 |

| DETAILS         |                                  |
|-----------------|----------------------------------|
| Bezel           | Fixed                            |
| Case Bottom     | Stainless steel bottom (screwed) |
| Clasp           | Pin buckle                       |
| Water resistant | 5 ATM                            |