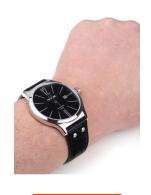

| MEASURES                      |     |
|-------------------------------|-----|
| Case width [mm]               | 45  |
| Case thickness [mm]           | 8   |
| Lug width [mm]                | 22  |
| Max. wrist circumference [mm] | 225 |