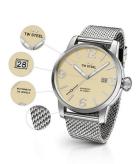

| PRODUCT EXECUTION |                               |
|-------------------|-------------------------------|
| Display Type      | Analogue                      |
| Movement type     | Automatic                     |
| Movement Name     | Seiko / NH35                  |
| Functions         | Hour / Second / Minute / Date |

| MATERIAL & COLOUR  |                                     |
|--------------------|-------------------------------------|
| Strap Material     | Stainless steel                     |
| Strap Colour       | Silver                              |
| Case Material      | Stainless steel                     |
| Case Colour        | Silver                              |
| Case Surface       | Polished                            |
| Colour of the dial | Beige                               |
| Glass              | Mineral glass with sapphire coating |

| DETAILS         |                                  |
|-----------------|----------------------------------|
|                 |                                  |
| Bezel           | Fixed                            |
| Case Bottom     | Stainless staal bettem (scrowed) |
| Case Buttom     | Stainless steel bottom (screwed) |
| Crown           | Screwed                          |
| CIOWII          | Sciewed                          |
| Clasp           | Folding clasp                    |
| Сіаор           | 1 oran 8 crasp                   |
| Lighting        | Luminous hands                   |
| 0 - 0           |                                  |
| Water resistant | 10 ATM                           |
|                 |                                  |