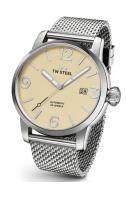

https://www.dialando.se/

| PRODUCT INFORMATION |                         |  |
|---------------------|-------------------------|--|
| EAN                 | 8718836363849           |  |
| Gender              | Men                     |  |
| Brand               | TW Steel                |  |
| Collection          | Maverick Automatik 48mm |  |
| Warranty [years]    | 2                       |  |

| PRODUCT EXECUTION |                               |
|-------------------|-------------------------------|
| Display Type      | Analogue                      |
| Movement type     | Automatic                     |
| Movement Name     | Seiko / NH35                  |
| Functions         | Hour / Second / Minute / Date |

| MATERIAL & COLOUR  |                                     |
|--------------------|-------------------------------------|
| Strap Material     | Stainless steel                     |
| Strap Colour       | Silver                              |
| Case Material      | Stainless steel                     |
| Case Colour        | Silver                              |
| Case Surface       | Polished                            |
| Colour of the dial | Beige                               |
| Glass              | Mineral glass with sapphire coating |