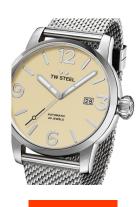

| MEASURES                      |     |  |
|-------------------------------|-----|--|
| Case width [mm]               | 48  |  |
| Case thickness [mm]           | 14  |  |
| Lug width [mm]                | 24  |  |
| Max. wrist circumference [mm] | 230 |  |

| MATERIAL & COLOUR  |                                     |
|--------------------|-------------------------------------|
| Strap Material     | Stainless steel                     |
| Strap Colour       | Silver                              |
| Case Material      | Stainless steel                     |
| Case Colour        | Silver                              |
| Case Surface       | Polished                            |
| Colour of the dial | Beige                               |
| Glass              | Mineral glass with sapphire coating |