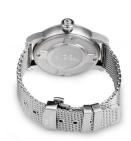

| MATERIAL & COLOUR  |                 |
|--------------------|-----------------|
| Strap Material     | Stainless steel |
| Strap Colour       | Silver          |
| Case Material      | Stainless steel |
| Case Colour        | Silver          |
| Case Surface       | Matted          |
| Colour of the dial | Black           |
| Glass              | Mineral glass   |

| DETAILS         |                                  |
|-----------------|----------------------------------|
| Bezel           | Fixed                            |
| Case Bottom     | Stainless steel bottom (screwed) |
| Crown           | Screwed                          |
| Clasp           | Folding clasp                    |
| Lighting        | Luminous hands                   |
| Water resistant | 10 ATM                           |