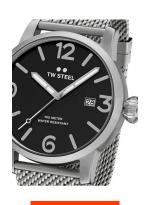

https://www.dialando.se/

| PRODUCT INFORMATION |               |  |
|---------------------|---------------|--|
| EAN                 | 8718836363863 |  |
| Gender              | Men           |  |
| Brand               | TW Steel      |  |
| Collection          | Maverick 48mm |  |
| Warranty (years)    | 2             |  |

| PRODUCT EXECUTION |                               |
|-------------------|-------------------------------|
| Display Type      | Analogue                      |
| Movement type     | Quartz (Battery)              |
| Movement Name     | Miyota                        |
| Functions         | Minute / Date / Hour / Second |

| MEASURES                      |     |
|-------------------------------|-----|
| Case width [mm]               | 48  |
| Case thickness [mm]           | 14  |
| Lug width [mm]                | 24  |
| Max. wrist circumference [mm] | 240 |

| MATERIAL & COLOUR  |                 |
|--------------------|-----------------|
| Strap Material     | Stainless steel |
| Strap Colour       | Silver          |
| Case Material      | Stainless steel |
| Case Colour        | Silver          |
| Case Surface       | Matted          |
| Colour of the dial | Black           |
| Glass              | Mineral glass   |

| DETAILS         |                                  |
|-----------------|----------------------------------|
| Bezel           | Fixed                            |
| Case Bottom     | Stainless steel bottom (screwed) |
| Crown           | Screwed                          |
| Clasp           | Folding clasp                    |
| Lighting        | Luminous hands                   |
| Water resistant | 10 ATM                           |