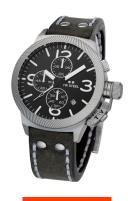

## TW-Steel men's watch CS105 Specifications

**BUY NOW** 

This document contains all the specifications for the TW-Steel CS105 men's watch. We at the DIALANDO® watch store offer a large selection of authentic watches from the best watch brands in the world.

| MATERIAL & COLOUR  |               |
|--------------------|---------------|
| Strap Material     | Real leather  |
| Strap Colour       | Grey          |
| Colour of the dial | Black         |
| Glass              | Mineral glass |
| DETAILS            |               |
|                    |               |
| Clasp              | Buckle        |