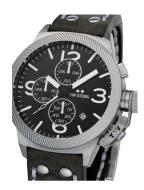

## TW-Steel men's watch CS105 Specifications

**BUY NOW** 

This document contains all the specifications for the TW-Steel CS105 men's watch. We at the DIALANDO® watch store offer a large selection of authentic watches from the best watch brands in the world.

| MATERIAL & COLOUR  |               |
|--------------------|---------------|
| Strap Material     | Real leather  |
| Strap Colour       | Grey          |
| Colour of the dial | Black         |
| Glass              | Mineral glass |
| DETAILS            |               |
|                    |               |
| Clasp              | Buckle        |