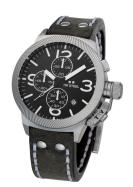

## TW-Steel men's watch CS105 Specifications

**BUY NOW** 

This document contains all the specifications for the TW-Steel CS105 men's watch. We at the DIALANDO® watch store offer a large selection of authentic watches from the best watch brands in the world.

| MATERIAL & COLOUR  |               |
|--------------------|---------------|
| Strap Material     | Real leather  |
| Strap Colour       | Grey          |
| Colour of the dial | Black         |
| Glass              | Mineral glass |
| DETAILS            |               |
|                    |               |
| Clasp              | Buckle        |