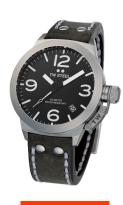

## TW-Steel men's watch CS101 Specifications

**BUY NOW** 

This document contains all the specifications for the TW-Steel CS101 men's watch. We at the DIALANDO® watch store offer a large selection of authentic watches from the best watch brands in the world.

| MATERIAL & COLOUR  |               |
|--------------------|---------------|
| Strap Material     | Real leather  |
| Strap Colour       | Grey          |
| Colour of the dial | Black         |
| Glass              | Mineral glass |
| DETAILS            |               |
| Clasp              | Buckle        |
| Water resistant    | 10 ATM        |