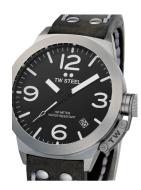

## TW-Steel men's watch CS101 Specifications

**BUY NOW** 

This document contains all the specifications for the TW-Steel CS101 men's watch. We at the DIALANDO® watch store offer a large selection of authentic watches from the best watch brands in the world.

| MATERIAL & COLOUR  |               |
|--------------------|---------------|
| Strap Material     | Real leather  |
| Strap Colour       | Grey          |
| Colour of the dial | Black         |
| Glass              | Mineral glass |
| DETAILS            |               |
| Clasp              | Buckle        |
| Water resistant    | 10 ATM        |