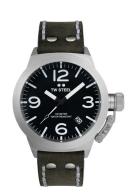

## TW-Steel men's watch CS101 Specifications

**BUY NOW** 

This document contains all the specifications for the TW-Steel CS101 men's watch. We at the DIALANDO® watch store offer a large selection of authentic watches from the best watch brands in the world.

| MATERIAL & COLOUR  |               |
|--------------------|---------------|
| Strap Material     | Real leather  |
| Strap Colour       | Grey          |
| Colour of the dial | Black         |
| Glass              | Mineral glass |
| DETAILS            |               |
| Clasp              | Buckle        |
| Water resistant    | 10 ATM        |