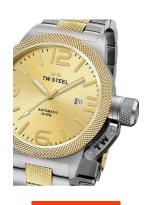

https://www.dialando.se/

| PRODUCT INFORMATION |                        |  |
|---------------------|------------------------|--|
| EAN                 | 8718836360695          |  |
| Gender              | Men                    |  |
| Brand               | TW Steel               |  |
| Collection          | Canteen Automatik 45mm |  |
| Warranty [years]    | 2                      |  |

| PRODUCT EXECUTION |                               |
|-------------------|-------------------------------|
| Display Type      | Analogue                      |
| Movement type     | Automatic                     |
| Movement Name     | Seiko / NH35A                 |
| Functions         | Date / Minute / Second / Hour |

| MEASURES                      |     |
|-------------------------------|-----|
| Case width [mm]               | 45  |
| Case thickness [mm]           | 14  |
| Lug width [mm]                | 22  |
| Max. wrist circumference [mm] | 205 |

| MATERIAL & COLOUR  |                 |
|--------------------|-----------------|
| Strap Material     | Stainless steel |
| Strap Colour       | Gold / Silver   |
| Case Material      | Stainless steel |
| Case Colour        | Gold / Silver   |
| Case Surface       | Matted          |
| Colour of the dial | Gold            |
| Glass              | Mineral glass   |

| DETAILS         |                           |
|-----------------|---------------------------|
| Bezel           | Fixed                     |
| Case Bottom     | Glass bottom (screwed)    |
| Crown           | With crown protection cap |
| Clasp           | Folding clasp             |
| Lighting        | Luminous hands            |
| Water resistant | 10 ATM                    |