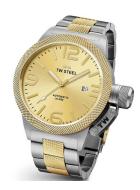

https://www.dialando.se/

| PRODUCT INFORMATION |                        |  |
|---------------------|------------------------|--|
| EAN                 | 8718836360695          |  |
| Gender              | Men                    |  |
| Brand               | TW Steel               |  |
| Collection          | Canteen Automatik 45mm |  |
| Warranty [years]    | 2                      |  |

| PRODUCT EXECUTION |                               |
|-------------------|-------------------------------|
| Display Type      | Analogue                      |
| Movement type     | Automatic                     |
| Movement Name     | Seiko / NH35A                 |
| Functions         | Date / Minute / Second / Hour |

| MEASURES                      |     |
|-------------------------------|-----|
| Case width [mm]               | 45  |
| Case thickness [mm]           | 14  |
| Lug width [mm]                | 22  |
| Max. wrist circumference [mm] | 205 |

| MATERIAL & COLOUR  |                 |
|--------------------|-----------------|
| Strap Material     | Stainless steel |
| Strap Colour       | Gold / Silver   |
| Case Material      | Stainless steel |
| Case Colour        | Gold / Silver   |
| Case Surface       | Matted          |
| Colour of the dial | Gold            |
| Glass              | Mineral glass   |

| DETAILS         |                           |
|-----------------|---------------------------|
| Bezel           | Fixed                     |
| Case Bottom     | Glass bottom (screwed)    |
| Crown           | With crown protection cap |
| Clasp           | Folding clasp             |
| Lighting        | Luminous hands            |
| Water resistant | 10 ATM                    |