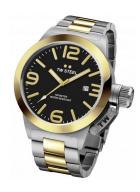

## TW-Steel men's watch CB42 Specifications

Beispielbox

**BUY NOW** 

This document contains all the specifications for the TW-Steel CB42 men's watch. We at the DIALANDO® watch store offer a large selection of authentic watches from the best watch brands in the world.

| MATERIAL & COLOUR  |                   |
|--------------------|-------------------|
| Strap Material     | Stainless steel   |
| Strap Colour       | Bicolor           |
| Case Material      | Stainless steel   |
| Case Colour        | Silver / Gold     |
| Case Surface       | Polished / Matted |
| Colour of the dial | Black             |
| Glass              | Mineral glass     |

| DETAILS         |                                  |
|-----------------|----------------------------------|
| Bezel           | Fixed                            |
| Case Bottom     | Stainless steel bottom (screwed) |
| Crown           | With crown protection cap        |
| Clasp           | Folding clasp                    |
| Lighting        | Luminous hands                   |
| Water resistant | 10 ATM                           |