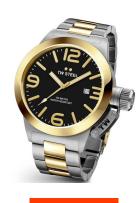

## TW-Steel men's watch CB42 Specifications

Beispielbox

**BUY NOW** 

This document contains all the specifications for the TW-Steel CB42 men's watch. We at the DIALANDO® watch store offer a large selection of authentic watches from the best watch brands in the world.

| MATERIAL & COLOUR  |                   |
|--------------------|-------------------|
| Strap Material     | Stainless steel   |
| Strap Colour       | Bicolor           |
| Case Material      | Stainless steel   |
| Case Colour        | Silver / Gold     |
| Case Surface       | Polished / Matted |
| Colour of the dial | Black             |
| Glass              | Mineral glass     |

| DETAILS         |                                  |
|-----------------|----------------------------------|
| Bezel           | Fixed                            |
| Case Bottom     | Stainless steel bottom (screwed) |
| Crown           | With crown protection cap        |
| Clasp           | Folding clasp                    |
| Lighting        | Luminous hands                   |
| Water resistant | 10 ATM                           |