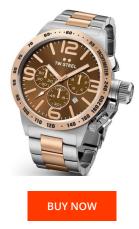

Clasp

| PRODUCT INFORMATION |                                             |
|---------------------|---------------------------------------------|
| EAN                 | 8718836361333                               |
| Gender              | Men                                         |
| Brand               | TW Steel                                    |
| Collection          | Canteen                                     |
| Warranty [years]    | 2                                           |
| PRODUCT EXECUTION   |                                             |
| Display Type        | Analogue                                    |
| Movement type       | Quartz (Battery)                            |
| Functions           | Chronograph / Date / Hour / Minute / Second |

| MATERIAL & COLOUR  |                 |
|--------------------|-----------------|
| Strap Material     | Stainless steel |
| Strap Colour       | Bicolor         |
| Case Material      | Stainless steel |
| Colour of the dial | Brown           |
| Glass              | Mineral glass   |
|                    |                 |
| DETAILS            |                 |