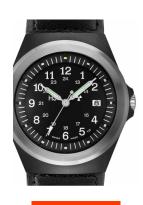

https://www.dialando.se/

| PRODUCT INFORMATION |               |  |
|---------------------|---------------|--|
| EAN                 | 7630027700367 |  |
| Gender              | Men           |  |
| Brand               | Traser H3     |  |
| Collection          | P59 Type 3    |  |
| Warranty [years]    | 2             |  |

| PRODUCT EXECUTION |                               |
|-------------------|-------------------------------|
| Display Type      | Analogue                      |
| Movement type     | Quartz (Battery)              |
| Movement Name     | 505 / Ronda                   |
| Functions         | Second / Minute / Date / Hour |

| MEASURES                      |     |
|-------------------------------|-----|
| Case width [mm]               | 37  |
| Case thickness [mm]           | 10  |
| Lug width [mm]                | 21  |
| Max. wrist circumference [mm] | 210 |

| MATERIAL & COLOUR  |                        |
|--------------------|------------------------|
| Strap Material     | Textile / Real leather |
| Strap Colour       | Black                  |
| Case Material      | Stainless steel        |
| Case Colour        | Black                  |
| Case Surface       | Matted                 |
| Colour of the dial | Black                  |
| Glass              | Mineral glass          |

| DETAILS         |                                   |
|-----------------|-----------------------------------|
| Bezel           | Fixed                             |
| Case Bottom     | Stainless steel bottom (screwed)  |
| Clasp           | Pin buckle                        |
| Lighting        | Luminous hands / Luminous indexes |
| Water resistant | 3 ATM                             |