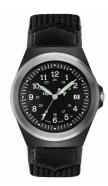

https://www.dialando.se/

| PRODUCT INFORMATION |               |  |
|---------------------|---------------|--|
| EAN                 | 7630027700367 |  |
| Gender              | Men           |  |
| Brand               | Traser H3     |  |
| Collection          | P59 Type 3    |  |
| Warranty [years]    | 2             |  |

| PRODUCT EXECUTION |                               |
|-------------------|-------------------------------|
| Display Type      | Analogue                      |
| Movement type     | Quartz (Battery)              |
| Movement Name     | 505 / Ronda                   |
| Functions         | Second / Minute / Date / Hour |

| MEASURES                      |     |
|-------------------------------|-----|
| Case width [mm]               | 37  |
| Case thickness [mm]           | 10  |
| Lug width [mm]                | 21  |
| Max. wrist circumference [mm] | 210 |

| MATERIAL & COLOUR  |                        |
|--------------------|------------------------|
| Strap Material     | Textile / Real leather |
| Strap Colour       | Black                  |
| Case Material      | Stainless steel        |
| Case Colour        | Black                  |
| Case Surface       | Matted                 |
| Colour of the dial | Black                  |
| Glass              | Mineral glass          |

| DETAILS         |                                   |
|-----------------|-----------------------------------|
| Bezel           | Fixed                             |
| Case Bottom     | Stainless steel bottom (screwed)  |
| Clasp           | Pin buckle                        |
| Lighting        | Luminous hands / Luminous indexes |
| Water resistant | 3 ATM                             |