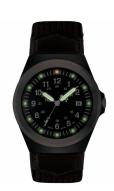

https://www.dialando.se/

| PRODUCT INFORMATION |               |  |
|---------------------|---------------|--|
| EAN                 | 7630027700367 |  |
| Gender              | Men           |  |
| Brand               | Traser H3     |  |
| Collection          | P59 Type 3    |  |
| Warranty [years]    | 2             |  |

| PRODUCT EXECUTION |                               |
|-------------------|-------------------------------|
| Display Type      | Analogue                      |
| Movement type     | Quartz (Battery)              |
| Movement Name     | 505 / Ronda                   |
| Functions         | Second / Minute / Date / Hour |

| MEASURES                      |     |
|-------------------------------|-----|
| Case width [mm]               | 37  |
| Case thickness [mm]           | 10  |
| Lug width [mm]                | 21  |
| Max. wrist circumference [mm] | 210 |

| MATERIAL & COLOUR  |                        |
|--------------------|------------------------|
| Strap Material     | Textile / Real leather |
| Strap Colour       | Black                  |
| Case Material      | Stainless steel        |
| Case Colour        | Black                  |
| Case Surface       | Matted                 |
| Colour of the dial | Black                  |
| Glass              | Mineral glass          |

| DETAILS         |                                   |
|-----------------|-----------------------------------|
| Bezel           | Fixed                             |
| Case Bottom     | Stainless steel bottom (screwed)  |
| Clasp           | Pin buckle                        |
| Lighting        | Luminous hands / Luminous indexes |
| Water resistant | 3 ATM                             |