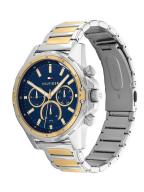

## Tommy Hilfiger men's watch 1791937 Specifications

**BUY NOW** 

This document contains all the specifications for the Tommy Hilfiger Mason 1791937 men's watch. We at the DIALANDO® watch store offer a large selection of authentic watches from the best watch brands in the world.

| MATERIAL & COLOUR    |                 |
|----------------------|-----------------|
| Strap Material       | Stainless steel |
| Strap Colour         | Gold            |
| Colour of the dial   | Blue            |
| Glass                | Mineral glass   |
|                      |                 |
| DETAILS              |                 |
| <b>DETAILS</b> Clasp | Folding clasp   |