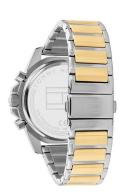

| MATERIAL & COLOUR    |                 |
|----------------------|-----------------|
| Strap Material       | Stainless steel |
| Strap Colour         | Gold            |
| Colour of the dial   | Blue            |
| Glass                | Mineral glass   |
|                      |                 |
| DETAILS              |                 |
| <b>DETAILS</b> Clasp | Folding clasp   |