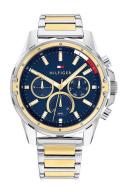

## Tommy Hilfiger men's watch 1791937 Specifications

**BUY NOW** 

This document contains all the specifications for the Tommy Hilfiger Mason 1791937 men's watch. We at the DIALANDO® watch store offer a large selection of authentic watches from the best watch brands in the world.

| MATERIAL & COLOUR    |                 |
|----------------------|-----------------|
| Strap Material       | Stainless steel |
| Strap Colour         | Gold            |
| Colour of the dial   | Blue            |
| Glass                | Mineral glass   |
|                      |                 |
| DETAILS              |                 |
| <b>DETAILS</b> Clasp | Folding clasp   |