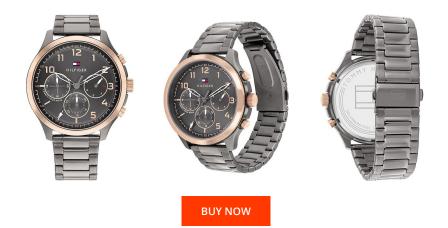

## Tommy Hilfiger men's watch 1791871 Specifications

This document contains all the specifications for the Tommy Hilfiger Asher 1791871 men's watch. We at the DIALANDO® watch store offer a large selection of authentic watches from the best watch brands in the world. https://www.dialando.se/

| PRODUCT INFORMATION |               |
|---------------------|---------------|
| EAN                 | 7613272433525 |
| Gender              | Men           |
| Warranty [years]    | 2             |

| MATERIAL & COLOUR  |                                |
|--------------------|--------------------------------|
| Strap Material     | Stainless steel                |
| Strap Colour       | Grey                           |
| Case Material      | Stainless steel                |
| Case Colour        | Grey / Rose gold               |
| Case Surface       | Polished / Matted              |
| Colour of the dial | Grey                           |
| Glass              | Mineral glass / Hardened glass |

| PRODUCT EXECUTION |                                               |
|-------------------|-----------------------------------------------|
| Display Type      | Analogue                                      |
| Movement type     | Quartz (Battery)                              |
| Functions         | Day / Date / 24-Hour / Second / Minute / Hour |

| DETAILS         |                                  |
|-----------------|----------------------------------|
| Bezel           | Fixed                            |
| Case Bottom     | Screwed / Stainless steel bottom |
| Clasp           | Folding clasp                    |
| Water resistant | 5 ATM                            |