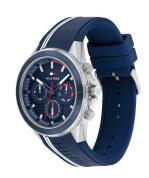

| PRODUCT EXECUTION |                                               |  |
|-------------------|-----------------------------------------------|--|
| Display Type      | Analogue                                      |  |
| Movement type     | Quartz (Battery)                              |  |
| Functions         | Second / Minute / Hour / Day / Date / 24-Hour |  |

| MEASURES            |    |
|---------------------|----|
| Case width [mm]     | 45 |
| Case thickness [mm] | 13 |

| MATERIAL & COLOUR  |                                |
|--------------------|--------------------------------|
| Strap Material     | Silicone                       |
| Strap Colour       | Blue                           |
| Case Material      | Stainless steel                |
| Case Colour        | Silver                         |
| Case Surface       | Polished / Matted              |
| Colour of the dial | Blue                           |
| Glass              | Hardened glass / Mineral glass |
|                    |                                |
| DETAILS            |                                |
|                    |                                |