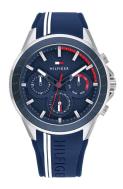

## Tommy Hilfiger men's watch 1791859 Specifications

**BUY NOW** 

This document contains all the specifications for the Tommy Hilfiger Sport 1791859 men's watch. We at the DIALANDO® watch store offer a large selection of authentic watches from the best watch brands in the world.

| PRODUCT EXECUTION |                                               |  |
|-------------------|-----------------------------------------------|--|
| Display Type      | Analogue                                      |  |
| Movement type     | Quartz (Battery)                              |  |
| Functions         | Second / Minute / Hour / Day / Date / 24-Hour |  |

| MEASURES            |    |
|---------------------|----|
| Case width [mm]     | 45 |
| Case thickness [mm] | 13 |

| MATERIAL & COLOUR  |                                |
|--------------------|--------------------------------|
| Strap Material     | Silicone                       |
| Strap Colour       | Blue                           |
| Case Material      | Stainless steel                |
| Case Colour        | Silver                         |
| Case Surface       | Polished / Matted              |
| Colour of the dial | Blue                           |
| Glass              | Hardened glass / Mineral glass |
|                    |                                |
| DETAILS            |                                |
|                    |                                |

| DETAILS         |                                  |
|-----------------|----------------------------------|
| Bezel           | Fixed                            |
| Case Bottom     | Stainless steel bottom / Screwed |
| Clasp           | Buckle                           |
| Water resistant | 5 ATM                            |