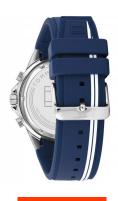

| MEASURES            |    |
|---------------------|----|
| Case width [mm]     | 45 |
| Case thickness [mm] | 13 |

| MATERIAL & COLOUR  |                                |
|--------------------|--------------------------------|
| Strap Material     | Silicone                       |
| Strap Colour       | Blue                           |
| Case Material      | Stainless steel                |
| Case Colour        | Silver                         |
| Case Surface       | Polished / Matted              |
| Colour of the dial | Blue                           |
| Glass              | Hardened glass / Mineral glass |
|                    |                                |
| DETAILS            |                                |
|                    |                                |

| DETAILS         |                                  |
|-----------------|----------------------------------|
| Bezel           | Fixed                            |
| Case Bottom     | Stainless steel bottom / Screwed |
| Clasp           | Buckle                           |
| Water resistant | 5 ATM                            |