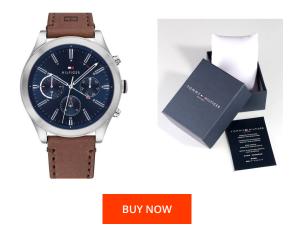

## Tommy Hilfiger men's watch 1791741 Specifications

This document contains all the specifications for the Tommy Hilfiger - Ashton 1791741 men's watch. We at the DIALANDO® watch store offer a large selection of authentic watches from the best watch brands in the world. https://www.dialando.se/

| EAN              | 7613272379502         |
|------------------|-----------------------|
| Gender           | Men                   |
| Brand            | Tommy Hilfiger        |
| Collection       | Herren - Ashton 44 mm |
| Warranty [years] | 2                     |

| MATERIAL & COLOUR  |                 |
|--------------------|-----------------|
| Strap Material     | Real leather    |
| Strap Colour       | Brown           |
| Case Material      | Stainless steel |
| Case Colour        | Silver          |
| Case Surface       | Polished        |
| Colour of the dial | Blue            |
| Glass              | Mineral glass   |

| PRODUCT EXECUTION |                                                              |
|-------------------|--------------------------------------------------------------|
| Display Type      | Analogue                                                     |
| Movement type     | Quartz (Battery)                                             |
| Functions         | 24-Hour / Day of the week / Hour / Second / Minute /<br>Date |