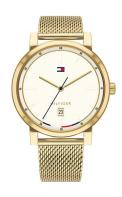

https://www.dialando.se/

| PRODUCT INFORMATION |                         |  |
|---------------------|-------------------------|--|
| EAN                 | 7613272379427           |  |
| Gender              | Men                     |  |
| Brand               | Tommy Hilfiger          |  |
| Collection          | Herren - Thompson 43 mm |  |
| Warranty [years]    | 2                       |  |

| PRODUCT EXECUTION |                               |
|-------------------|-------------------------------|
| Display Type      | Analogue                      |
| Movement type     | Quartz (Battery)              |
| Functions         | Date / Hour / Second / Minute |

| MEASURES                      |     |
|-------------------------------|-----|
| Case width [mm]               | 43  |
| Case thickness [mm]           | 10  |
| Lug width [mm]                | 21  |
| Max. wrist circumference [mm] | 200 |

| MATERIAL & COLOUR  |                 |
|--------------------|-----------------|
| Strap Material     | Stainless steel |
| Strap Colour       | Gold            |
| Case Material      | Stainless steel |
| Case Colour        | Gold            |
| Case Surface       | Polished        |
| Colour of the dial | Gold            |
| Glass              | Mineral glass   |
| DETAILS            |                 |

| DETAILS         |                                  |
|-----------------|----------------------------------|
| Bezel           | Fixed                            |
| Case Bottom     | Stainless steel bottom (pressed) |
| Clasp           | Clip clasp                       |
| Water resistant | 5 ATM                            |