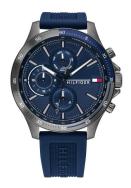

## Tommy Hilfiger men's watch 1791721 Specifications

**BUY NOW** 

This document contains all the specifications for the Tommy Hilfiger Bank 1791721 men's watch. We at the DIALANDO® watch store offer a large selection of authentic watches from the best watch brands in the world.

| MATERIAL & COLOUR    |               |
|----------------------|---------------|
| Strap Material       | Rubber        |
| Strap Colour         | Blue          |
| Colour of the dial   | Blue          |
| Glass                | Mineral glass |
|                      | <u> </u>      |
| DETAILS              |               |
| <b>DETAILS</b> Clasp | Buckle        |