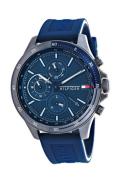

## Tommy Hilfiger men's watch 1791721 Specifications

**BUY NOW** 

This document contains all the specifications for the Tommy Hilfiger Bank 1791721 men's watch. We at the DIALANDO® watch store offer a large selection of authentic watches from the best watch brands in the world.

| MATERIAL & COLOUR    |               |
|----------------------|---------------|
| Strap Material       | Rubber        |
| Strap Colour         | Blue          |
| Colour of the dial   | Blue          |
| Glass                | Mineral glass |
|                      | <u> </u>      |
| DETAILS              |               |
| <b>DETAILS</b> Clasp | Buckle        |