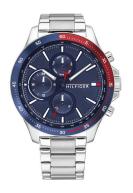

## Tommy Hilfiger men's watch 1791718 Specifications

**BUY NOW** 

This document contains all the specifications for the Tommy Hilfiger - Dressed Up 1791718 men's watch. We at the DIALANDO® watch store offer a large selection of authentic watches from the best watch brands in the world.

https://www.dialando.se/

| PRODUCT INFORMATION |                           |  |
|---------------------|---------------------------|--|
| EAN                 | 7613272379274             |  |
| Gender              | Men                       |  |
| Brand               | Tommy Hilfiger            |  |
| Collection          | Herren - Dressed Up 46 mm |  |
| Warranty [years]    | 2                         |  |

| PRODUCT EXECUTION |                                                           |
|-------------------|-----------------------------------------------------------|
| Display Type      | Analogue                                                  |
| Movement type     | Quartz (Battery)                                          |
| Functions         | Date / 24-Hour / Day of the week / Hour / Second / Minute |

| MEASURES                      |     |
|-------------------------------|-----|
| Case width [mm]               | 46  |
| Case thickness [mm]           | 12  |
| Lug width [mm]                | 22  |
| Max. wrist circumference [mm] | 200 |

| MATERIAL & COLOUR  |                 |
|--------------------|-----------------|
| Strap Material     | Stainless steel |
| Strap Colour       | Silver          |
| Case Material      | Stainless steel |
| Case Colour        | Silver          |
| Case Surface       | Polished        |
| Colour of the dial | Blue            |
| Glass              | Mineral glass   |

| DETAILS         |                                   |
|-----------------|-----------------------------------|
| Bezel           | Fixed                             |
| Case Bottom     | Stainless steel bottom (screwed)  |
| Clasp           | Folding clasp                     |
| Lighting        | Luminous indexes / Luminous hands |
| Water resistant | 5 ATM                             |