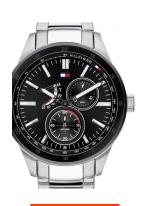

## Tommy Hilfiger men's watch 1791639 Specifications

**BUY NOW** 

This document contains all the specifications for the Tommy Hilfiger Austin 1791639 men's watch. We at the DIALANDO® watch store offer a large selection of authentic watches from the best watch brands in the world.

https://www.dialando.se/

| PRODUCT INFORMATION |                |  |
|---------------------|----------------|--|
| EAN                 | 7613272358231  |  |
| Gender              | Men            |  |
| Brand               | Tommy Hilfiger |  |
| Collection          | Austin         |  |
| Warranty [years]    | 2              |  |

| PRODUCT EXECUTION |                                                 |
|-------------------|-------------------------------------------------|
| Display Type      | Analogue                                        |
| Movement type     | Quartz (Battery)                                |
| Functions         | Second / Minute / Date / Day of the week / Hour |

| MEASURES                      |     |
|-------------------------------|-----|
| Case width [mm]               | 44  |
| Case thickness [mm]           | 9   |
| Lug width [mm]                | 21  |
| Max. wrist circumference [mm] | 200 |

| MATERIAL & COLOUR  |                   |
|--------------------|-------------------|
| Strap Material     | Stainless steel   |
| Strap Colour       | Silver            |
| Case Material      | Stainless steel   |
| Case Colour        | Silver            |
| Case Surface       | Matted / Polished |
| Colour of the dial | Black             |
| Glass              | Mineral glass     |
| DETAILS            |                   |

| DETAILS         |                                  |
|-----------------|----------------------------------|
| Bezel           | Fixed                            |
| Case Bottom     | Stainless steel bottom (screwed) |
| Clasp           | Folding clasp                    |
| Water resistant | 5 ATM                            |