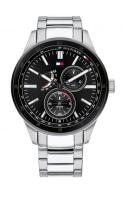

## Tommy Hilfiger men's watch 1791639 Specifications

**BUY NOW** 

This document contains all the specifications for the Tommy Hilfiger Austin 1791639 men's watch. We at the DIALANDO® watch store offer a large selection of authentic watches from the best watch brands in the world.

https://www.dialando.se/

| PRODUCT INFORMATION |                |  |
|---------------------|----------------|--|
| EAN                 | 7613272358231  |  |
| Gender              | Men            |  |
| Brand               | Tommy Hilfiger |  |
| Collection          | Austin         |  |
| Warranty [years]    | 2              |  |

| PRODUCT EXECUTION |                                                 |
|-------------------|-------------------------------------------------|
| Display Type      | Analogue                                        |
| Movement type     | Quartz (Battery)                                |
| Functions         | Second / Minute / Date / Day of the week / Hour |

| MEASURES                      |     |
|-------------------------------|-----|
| Case width [mm]               | 44  |
| Case thickness [mm]           | 9   |
| Lug width [mm]                | 21  |
| Max. wrist circumference [mm] | 200 |

| MATERIAL & COLOUR  |                   |
|--------------------|-------------------|
| Strap Material     | Stainless steel   |
| Strap Colour       | Silver            |
| Case Material      | Stainless steel   |
| Case Colour        | Silver            |
| Case Surface       | Matted / Polished |
| Colour of the dial | Black             |
| Glass              | Mineral glass     |
| DETAILS            |                   |

| DETAILS         |                                  |
|-----------------|----------------------------------|
| Bezel           | Fixed                            |
| Case Bottom     | Stainless steel bottom (screwed) |
| Clasp           | Folding clasp                    |
| Water resistant | 5 ATM                            |