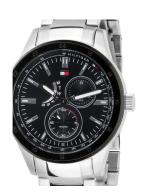

## Tommy Hilfiger men's watch 1791639 Specifications

**BUY NOW** 

This document contains all the specifications for the Tommy Hilfiger Austin 1791639 men's watch. We at the DIALANDO® watch store offer a large selection of authentic watches from the best watch brands in the world.

https://www.dialando.se/

| PRODUCT INFORMATION |                |  |
|---------------------|----------------|--|
| EAN                 | 7613272358231  |  |
| Gender              | Men            |  |
| Brand               | Tommy Hilfiger |  |
| Collection          | Austin         |  |
| Warranty [years]    | 2              |  |

| PRODUCT EXECUTION |                                                 |
|-------------------|-------------------------------------------------|
| Display Type      | Analogue                                        |
| Movement type     | Quartz (Battery)                                |
| Functions         | Second / Minute / Date / Day of the week / Hour |

| MEASURES                      |     |
|-------------------------------|-----|
| Case width [mm]               | 44  |
| Case thickness [mm]           | 9   |
| Lug width [mm]                | 21  |
| Max. wrist circumference [mm] | 200 |

| MATERIAL & COLOUR  |                   |
|--------------------|-------------------|
| Strap Material     | Stainless steel   |
| Strap Colour       | Silver            |
| Case Material      | Stainless steel   |
| Case Colour        | Silver            |
| Case Surface       | Matted / Polished |
| Colour of the dial | Black             |
| Glass              | Mineral glass     |
| DETAILS            |                   |

| DETAILS         |                                  |
|-----------------|----------------------------------|
| Bezel           | Fixed                            |
| Case Bottom     | Stainless steel bottom (screwed) |
| Clasp           | Folding clasp                    |
| Water resistant | 5 ATM                            |