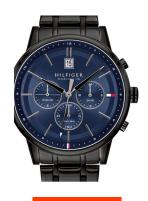

| PRODUCT EXECUTION |                                                            |
|-------------------|------------------------------------------------------------|
| Display Type      | Analogue                                                   |
| Movement type     | Quartz (Battery)                                           |
| Functions         | Hour / Second / Minute / Date / 24-Hour / Second time zone |

| MEASURES                      |     |
|-------------------------------|-----|
| Case width [mm]               | 44  |
| Case thickness [mm]           | 11  |
| Lug width [mm]                | 22  |
| Max. wrist circumference [mm] | 200 |

| MATERIAL & COLOUR  |                 |
|--------------------|-----------------|
| Strap Material     | Stainless steel |
| Strap Colour       | Blue            |
| Case Material      | Stainless steel |
| Case Colour        | Blue            |
| Case Surface       | Polished        |
| Colour of the dial | Blue            |
| Glass              | Mineral glass   |
|                    |                 |
| DETAILS            |                 |
| Pozol              | Eivod           |

| DETAILS         |                                  |
|-----------------|----------------------------------|
| Bezel           | Fixed                            |
| Case Bottom     | Stainless steel bottom (screwed) |
| Clasp           | Folding clasp                    |
| Water resistant | 5 ATM                            |