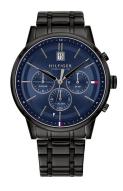

| PRODUCT EXECUTION |                                                            |
|-------------------|------------------------------------------------------------|
| Display Type      | Analogue                                                   |
| Movement type     | Quartz (Battery)                                           |
| Functions         | Hour / Second / Minute / Date / 24-Hour / Second time zone |

| MEASURES                      |     |
|-------------------------------|-----|
| Case width [mm]               | 44  |
| Case thickness [mm]           | 11  |
| Lug width [mm]                | 22  |
| Max. wrist circumference [mm] | 200 |

| MATERIAL & COLOUR  |                 |
|--------------------|-----------------|
| Strap Material     | Stainless steel |
| Strap Colour       | Blue            |
| Case Material      | Stainless steel |
| Case Colour        | Blue            |
| Case Surface       | Polished        |
| Colour of the dial | Blue            |
| Glass              | Mineral glass   |
|                    |                 |
| DETAILS            |                 |
| Pozol              | Eivod           |

| DETAILS         |                                  |
|-----------------|----------------------------------|
| Bezel           | Fixed                            |
| Case Bottom     | Stainless steel bottom (screwed) |
| Clasp           | Folding clasp                    |
| Water resistant | 5 ATM                            |