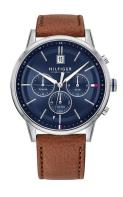

## Tommy Hilfiger men's watch 1791629 Specifications

**BUY NOW** 

This document contains all the specifications for the Tommy Hilfiger Kyle 1791629 men's watch. We at the DIALANDO® watch store offer a large selection of authentic watches from the best watch brands in the world.

| MATERIAL & COLOUR  |                   |
|--------------------|-------------------|
| Strap Material     | Real leather      |
| Strap Colour       | Brown             |
| Case Material      | Stainless steel   |
| Case Colour        | Silver            |
| Case Surface       | Polished / Matted |
| Colour of the dial | Blue              |
| Glass              | Mineral glass     |
|                    |                   |
| DETAILS            |                   |
|                    |                   |