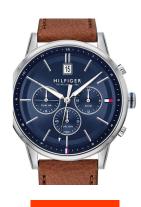

## Tommy Hilfiger men's watch 1791629 Specifications

**BUY NOW** 

This document contains all the specifications for the Tommy Hilfiger Kyle 1791629 men's watch. We at the DIALANDO® watch store offer a large selection of authentic watches from the best watch brands in the world.

| MATERIAL & COLOUR  |                   |
|--------------------|-------------------|
| Strap Material     | Real leather      |
| Strap Colour       | Brown             |
| Case Material      | Stainless steel   |
| Case Colour        | Silver            |
| Case Surface       | Polished / Matted |
| Colour of the dial | Blue              |
| Glass              | Mineral glass     |
|                    |                   |
| DETAILS            |                   |
|                    |                   |