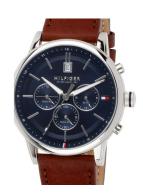

## Tommy Hilfiger men's watch 1791629 Specifications

**BUY NOW** 

This document contains all the specifications for the Tommy Hilfiger Kyle 1791629 men's watch. We at the DIALANDO® watch store offer a large selection of authentic watches from the best watch brands in the world.

| MATERIAL & COLOUR  |                   |
|--------------------|-------------------|
| Strap Material     | Real leather      |
| Strap Colour       | Brown             |
| Case Material      | Stainless steel   |
| Case Colour        | Silver            |
| Case Surface       | Polished / Matted |
| Colour of the dial | Blue              |
| Glass              | Mineral glass     |
|                    |                   |
| DETAILS            |                   |
|                    |                   |