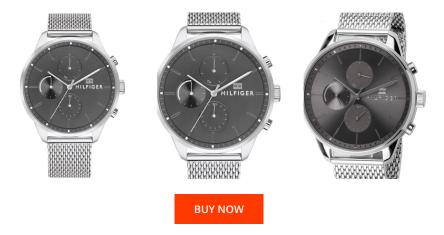

## Tommy Hilfiger men's watch 1791484 Specifications

This document contains all the specifications for the Tommy Hilfiger Chase 1791484 men's watch. We at the DIALANDO® watch store offer a large selection of authentic watches from the best watch brands in the world.

https://www.dialando.se/

| PRODUCT INFORMATION |                |  |
|---------------------|----------------|--|
| EAN                 | 7613272273800  |  |
| Gender              | Men            |  |
| Brand               | Tommy Hilfiger |  |
| Collection          | Chase          |  |
| Warranty [years]    | 2              |  |

| MATERIAL & COLOUR  |                   |
|--------------------|-------------------|
| Strap Material     | Stainless steel   |
| Strap Colour       | Silver            |
| Case Material      | Stainless steel   |
| Case Colour        | Silver            |
| Case Surface       | Polished / Matted |
| Colour of the dial | Grey              |
| Glass              | Mineral glass     |
|                    |                   |
| DETAILS            |                   |