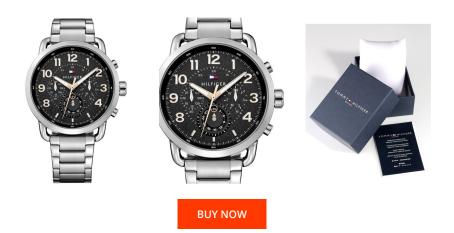

## Tommy Hilfiger men's watch 1791422 Specifications

This document contains all the specifications for the Tommy Hilfiger 1791422 men's watch. We at the DIALANDO® watch store offer a large selection of authentic watches from the best watch brands in the world. https://www.dialando.se/

| PRODUCT INFORMATION |                |  |
|---------------------|----------------|--|
| EAN                 | 7613272249898  |  |
| Gender              | Men            |  |
| Brand               | Tommy Hilfiger |  |
| Collection          | Briggs         |  |
| Warranty [years]    | 2              |  |

| MATERIAL & COLOUR  |                   |
|--------------------|-------------------|
| Strap Material     | Stainless steel   |
| Strap Colour       | Silver            |
| Case Material      | Stainless steel   |
| Case Colour        | Silver            |
| Case Surface       | Matted / Polished |
| Colour of the dial | Black             |
| Glass              | Mineral glass     |