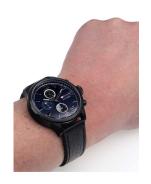

| PRODUCT EXECUTION         |                                                              |
|---------------------------|--------------------------------------------------------------|
| Display Type              | Analogue                                                     |
| Movement type             | Quartz (Battery)                                             |
| Movement Name             | Epson / VX9NE                                                |
| Functions                 | Second / Hour / Day of the week / 24-Hour / Date /<br>Minute |
|                           |                                                              |
| MEASURES                  |                                                              |
| MEASURES  Case width [mm] | 44                                                           |
|                           | 44<br>14                                                     |
| Case width [mm]           | **                                                           |

| MATERIAL & COLOUR  |                                  |
|--------------------|----------------------------------|
| Strap Material     | Real leather                     |
| Strap Colour       | Black                            |
| Case Material      | Stainless steel                  |
| Case Colour        | Black                            |
| Case Surface       | Matted / Polished                |
| Colour of the dial | Blue                             |
| Glass              | Mineral glass                    |
| DETAILS            |                                  |
| Bezel              | Fixed                            |
| Case Bottom        | Stainless steel bottom (screwed) |
| Clasp              | Pin buckle                       |
| Water resistant    | 5 ATM                            |