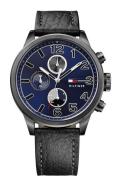

## Tommy Hilfiger men's watch 1791241 Specifications

**BUY NOW** 

This document contains all the specifications for the Tommy Hilfiger Casual Sport Multifunktion 1791241 men's watch. We at the DIALANDO® watch store offer a large selection of authentic watches from the best watch brands in the world.

| MATERIAL & COLOUR  |                                  |
|--------------------|----------------------------------|
| Strap Material     | Real leather                     |
| Strap Colour       | Black                            |
| Case Material      | Stainless steel                  |
| Case Colour        | Black                            |
| Case Surface       | Matted / Polished                |
| Colour of the dial | Blue                             |
| Glass              | Mineral glass                    |
| DETAILS            |                                  |
| Bezel              | Fixed                            |
| Case Bottom        | Stainless steel bottom (screwed) |
| Clasp              | Pin buckle                       |
| Water resistant    | 5 ATM                            |