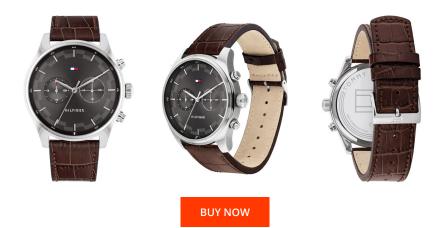

| PRODUCT INFORMATION |               |
|---------------------|---------------|
| EAN                 | 7613272414678 |
| Gender              | Men           |
| Warranty [years]    | 2             |

| MATERIAL & COLOUR  |                                |
|--------------------|--------------------------------|
| Strap Material     | Calf leather                   |
| Strap Colour       | Brown                          |
| Case Material      | Stainless steel                |
| Case Colour        | Silver                         |
| Case Surface       | Matted / Polished              |
| Colour of the dial | Grey                           |
| Glass              | Hardened glass / Mineral glass |

| PRODUCT EXECUTION |                                                     |
|-------------------|-----------------------------------------------------|
| Display Type      | Analogue                                            |
| Movement type     | Quartz (Battery)                                    |
| Functions         | 24-Hour / Second / Minute / Hour / Second time zone |

| DETAILS         |                                  |
|-----------------|----------------------------------|
| Bezel           | Fixed                            |
| Case Bottom     | Stainless steel bottom / Pressed |
| Clasp           | Buckle                           |
| Water resistant | 5 ATM                            |