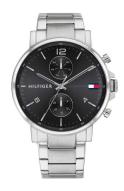

## Tommy Hilfiger men's watch 1710413 Specifications

**BUY NOW** 

This document contains all the specifications for the Tommy Hilfiger - Daniel 1710413 men's watch. We at the DIALANDO® watch store offer a large selection of authentic watches from the best watch brands in the world.

https://www.dialando.se/

| PRODUCT INFORMATION |                       |  |
|---------------------|-----------------------|--|
| EAN                 | 7613272378345         |  |
| Gender              | Men                   |  |
| Brand               | Tommy Hilfiger        |  |
| Collection          | Herren - Daniel 44 mm |  |
| Warranty [years]    | 2                     |  |

| PRODUCT EXECUTION |                                                 |
|-------------------|-------------------------------------------------|
| Display Type      | Analogue                                        |
| Movement type     | Quartz (Battery)                                |
| Functions         | Second / Minute / Date / Day of the week / Hour |

| MEASURES                      |     |
|-------------------------------|-----|
| Case width [mm]               | 44  |
| Case thickness [mm]           | 10  |
| Lug width [mm]                | 22  |
| Max. wrist circumference [mm] | 200 |

| MATERIAL & COLOUR  |                   |
|--------------------|-------------------|
| Strap Material     | Stainless steel   |
| Strap Colour       | Silver            |
| Case Material      | Stainless steel   |
| Case Colour        | Silver            |
| Case Surface       | Matted / Polished |
| Colour of the dial | Black             |
| Glass              | Mineral glass     |
|                    |                   |
| DETAILS            |                   |
|                    |                   |

| DETAILS         |                                  |
|-----------------|----------------------------------|
| Bezel           | Fixed                            |
| Case Bottom     | Stainless steel bottom (pressed) |
| Clasp           | Folding clasp                    |
| Water resistant | 5 ATM                            |