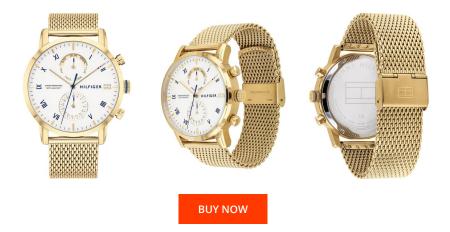

## Tommy Hilfiger men's watch 1710403 Specifications

This document contains all the specifications for the Tommy Hilfiger Dressed Up 1710403 men's watch. We at the DIALANDO® watch store offer a large selection of authentic watches from the best watch brands in the world. https://www.dialando.se/

| PRODUCT INFORMATION |               |
|---------------------|---------------|
| EAN                 | 7613272357371 |
| Gender              | Men           |
| Warranty [years]    | 2             |

| MATERIAL & COLOUR                    |                   |  |
|--------------------------------------|-------------------|--|
| Strap Material                       | Stainless steel   |  |
| Strap Colour                         | Gold              |  |
| Case Material                        | Stainless steel   |  |
| Case Colour                          | Gold              |  |
| Case Surface                         | Polished / Matted |  |
| Colour of the dial                   | Silver            |  |
| Glass Mineral glass / Hardened glass |                   |  |

| PRODUCT EXECUTION |                                     |
|-------------------|-------------------------------------|
| Display Type      | Analogue                            |
| Movement type     | Quartz (Battery)                    |
| Functions         | Minute / Hour / Day / Date / Second |

| DETAILS         |                                  |
|-----------------|----------------------------------|
| Bezel           | Fixed                            |
| Case Bottom     | Stainless steel bottom / Screwed |
| Clasp           | Clip clasp                       |
| Water resistant | 5 ATM                            |

| MEASURES            |    |
|---------------------|----|
| Case width [mm]     | 44 |
| Case thickness [mm] | 12 |