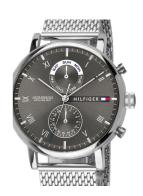

## Tommy Hilfiger men's watch 1710402 Specifications

**BUY NOW** 

This document contains all the specifications for the Tommy Hilfiger Dressed Up 1710402 men's watch. We at the DIALANDO® watch store offer a large selection of authentic watches from the best watch brands in the world.

https://www.dialando.se/

| PRODUCT INFORMATION |                |  |
|---------------------|----------------|--|
| EAN                 | 7613272357364  |  |
| Gender              | Men            |  |
| Brand               | Tommy Hilfiger |  |
| Collection          | Dressed Up     |  |
| Warranty [years]    | 2              |  |

| PRODUCT EXECUTION |                                                 |
|-------------------|-------------------------------------------------|
| Display Type      | Analogue                                        |
| Movement type     | Quartz (Battery)                                |
| Functions         | Day of the week / Hour / Second / Minute / Date |

| MEASURES                      |     |
|-------------------------------|-----|
| Case width [mm]               | 44  |
| Case thickness [mm]           | 11  |
| Lug width [mm]                | 22  |
| Max. wrist circumference [mm] | 215 |

| MATERIAL & COLOUR  |                 |
|--------------------|-----------------|
| Strap Material     | Stainless steel |
| Strap Colour       | Silver          |
| Case Material      | Stainless steel |
| Case Colour        | Silver          |
| Case Surface       | Polished        |
| Colour of the dial | Grey            |
| Glass              | Mineral glass   |
|                    |                 |

| DETAILS         |                                  |
|-----------------|----------------------------------|
| Bezel           | Fixed                            |
| Case Bottom     | Stainless steel bottom (screwed) |
| Clasp           | Clip clasp                       |
| Water resistant | 5 ATM                            |