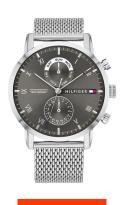

## Tommy Hilfiger men's watch 1710402 Specifications

**BUY NOW** 

This document contains all the specifications for the Tommy Hilfiger Dressed Up 1710402 men's watch. We at the DIALANDO® watch store offer a large selection of authentic watches from the best watch brands in the world.

https://www.dialando.se/

| PRODUCT INFORMATION |                |  |
|---------------------|----------------|--|
| EAN                 | 7613272357364  |  |
| Gender              | Men            |  |
| Brand               | Tommy Hilfiger |  |
| Collection          | Dressed Up     |  |
| Warranty [years]    | 2              |  |

| PRODUCT EXECUTION |                                                 |
|-------------------|-------------------------------------------------|
| Display Type      | Analogue                                        |
| Movement type     | Quartz (Battery)                                |
| Functions         | Day of the week / Hour / Second / Minute / Date |

| MEASURES                      |     |
|-------------------------------|-----|
| Case width [mm]               | 44  |
| Case thickness [mm]           | 11  |
| Lug width [mm]                | 22  |
| Max. wrist circumference [mm] | 215 |

| MATERIAL & COLOUR  |                 |
|--------------------|-----------------|
| Strap Material     | Stainless steel |
| Strap Colour       | Silver          |
| Case Material      | Stainless steel |
| Case Colour        | Silver          |
| Case Surface       | Polished        |
| Colour of the dial | Grey            |
| Glass              | Mineral glass   |
|                    |                 |

| DETAILS         |                                  |
|-----------------|----------------------------------|
| Bezel           | Fixed                            |
| Case Bottom     | Stainless steel bottom (screwed) |
| Clasp           | Clip clasp                       |
| Water resistant | 5 ATM                            |