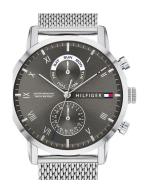

## Tommy Hilfiger men's watch 1710402 Specifications

**BUY NOW** 

This document contains all the specifications for the Tommy Hilfiger Dressed Up 1710402 men's watch. We at the DIALANDO® watch store offer a large selection of authentic watches from the best watch brands in the world.

https://www.dialando.se/

| PRODUCT INFORMATION |                |  |
|---------------------|----------------|--|
| EAN                 | 7613272357364  |  |
| Gender              | Men            |  |
| Brand               | Tommy Hilfiger |  |
| Collection          | Dressed Up     |  |
| Warranty [years]    | 2              |  |

| PRODUCT EXECUTION |                                                 |
|-------------------|-------------------------------------------------|
| Display Type      | Analogue                                        |
| Movement type     | Quartz (Battery)                                |
| Functions         | Day of the week / Hour / Second / Minute / Date |

| MEASURES                      |     |
|-------------------------------|-----|
| Case width [mm]               | 44  |
| Case thickness [mm]           | 11  |
| Lug width [mm]                | 22  |
| Max. wrist circumference [mm] | 215 |

| MATERIAL & COLOUR  |                 |
|--------------------|-----------------|
| Strap Material     | Stainless steel |
| Strap Colour       | Silver          |
| Case Material      | Stainless steel |
| Case Colour        | Silver          |
| Case Surface       | Polished        |
| Colour of the dial | Grey            |
| Glass              | Mineral glass   |
|                    |                 |

| DETAILS         |                                  |
|-----------------|----------------------------------|
| Bezel           | Fixed                            |
| Case Bottom     | Stainless steel bottom (screwed) |
| Clasp           | Clip clasp                       |
| Water resistant | 5 ATM                            |