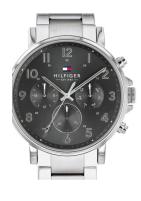

## Tommy Hilfiger men's watch 1710382 Specifications

**BUY NOW** 

This document contains all the specifications for the Tommy Hilfiger Daniel 1710382 men's watch. We at the DIALANDO® watch store offer a large selection of authentic watches from the best watch brands in the world.

| MATERIAL & COLOUR  |                 |
|--------------------|-----------------|
| Strap Material     | Stainless steel |
| Strap Colour       | Silver          |
| Colour of the dial | Grey            |
| Glass              | Mineral glass   |
| DETAILS            |                 |
| Clasp              | Folding clasp   |
|                    | =               |