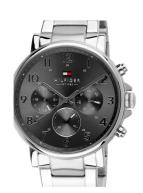

## Tommy Hilfiger men's watch 1710382 Specifications

**BUY NOW** 

This document contains all the specifications for the Tommy Hilfiger Daniel 1710382 men's watch. We at the DIALANDO® watch store offer a large selection of authentic watches from the best watch brands in the world.

| MATERIAL & COLOUR  |                 |
|--------------------|-----------------|
| Strap Material     | Stainless steel |
| Strap Colour       | Silver          |
| Colour of the dial | Grey            |
| Glass              | Mineral glass   |
| DETAILS            |                 |
| Clasp              | Folding clasp   |
|                    | =               |