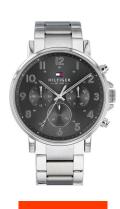

## Tommy Hilfiger men's watch 1710382 Specifications

**BUY NOW** 

This document contains all the specifications for the Tommy Hilfiger Daniel 1710382 men's watch. We at the DIALANDO® watch store offer a large selection of authentic watches from the best watch brands in the world.

| MATERIAL & COLOUR  |                 |
|--------------------|-----------------|
| Strap Material     | Stainless steel |
| Strap Colour       | Silver          |
| Colour of the dial | Grey            |
| Glass              | Mineral glass   |
| DETAILS            |                 |
| Clasp              | Folding clasp   |
|                    | =               |