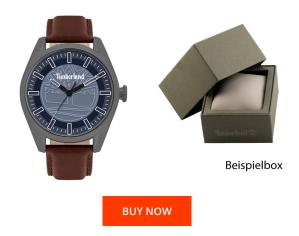

## Timberland men's watch TBL16005JYU.03 Specifications

This document contains all the specifications for the Timberland Ashfield TBL16005JYU.03 men's watch. We at the DIALANDO® watch store offer a large selection of authentic watches from the best watch brands in the world. https://www.dialando.se/

| MATERIAL & COLOUR  |                   |
|--------------------|-------------------|
| Strap Material     | Real leather      |
| Strap Colour       | Brown             |
| Case Material      | Stainless steel   |
| Case Colour        | Black             |
| Case Surface       | Matted / Polished |
| Colour of the dial | Blue              |
| Glass              | Mineral glass     |

| PRODUCT EXECUTION |                        |
|-------------------|------------------------|
| Display Type      | Analogue               |
| Movement type     | Quartz (Battery)       |
| Functions         | Hour / Second / Minute |

| DETAILS         |                                  |
|-----------------|----------------------------------|
| Bezel           | Fixed                            |
| Case Bottom     | Stainless steel bottom (pressed) |
| Clasp           | Pin buckle                       |
| Water resistant | 5 ATM                            |

## MEASURES

| Case width [mm]                  | 46  |
|----------------------------------|-----|
| Case thickness [mm]              | 14  |
| Lug width [mm]                   | 22  |
| Max. wrist<br>circumference [mm] | 220 |