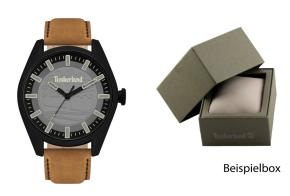

## Timberland men's watch TBL16005JYB.13 Specifications

**BUY NOW** 

This document contains all the specifications for the Timberland Ashfield TBL16005JYB.13 men's watch. We at the DIALANDO® watch store offer a large selection of authentic watches from the best watch brands in the world.

https://www.dialando.se/

| PRODUCT INFORMATION |                |  |
|---------------------|----------------|--|
| EAN                 | 4895220916882  |  |
| Gender              | Men            |  |
| Brand               | Timberland     |  |
| Collection          | Ashfield 46 mm |  |
| Warranty [years]    | 2              |  |

| PRODUCT EXECUTION |                        |
|-------------------|------------------------|
| Display Type      | Analogue               |
| Movement type     | Quartz (Battery)       |
| Functions         | Hour / Second / Minute |

| MEASURES                      |     |
|-------------------------------|-----|
| Case width [mm]               | 46  |
| Case thickness [mm]           | 12  |
| Lug width [mm]                | 22  |
| Max. wrist circumference [mm] | 210 |

| MATERIAL & COLOUR  |                 |
|--------------------|-----------------|
| Strap Material     | Real leather    |
| Strap Colour       | Brown           |
| Case Material      | Stainless steel |
| Case Colour        | Black           |
| Case Surface       | Polished        |
| Colour of the dial | Grey            |
| Glass              | Mineral glass   |
|                    |                 |
| DETAILS            |                 |

| DETAILS         |                                  |
|-----------------|----------------------------------|
| Bezel           | Fixed                            |
| Case Bottom     | Stainless steel bottom (pressed) |
| Clasp           | Pin buckle                       |
| Water resistant | 5 ATM                            |