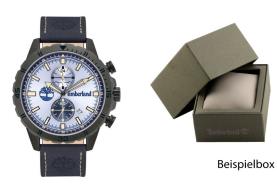

## Timberland men's watch TBL16003JYU.08 Specifications

**BUY NOW** 

This document contains all the specifications for the Timberland TBL16003JYU.08 men's watch. We at the DIALANDO® watch store offer a large selection of authentic watches from the best watch brands in the world.

| PRODUCT EXECUTION |                                                  |
|-------------------|--------------------------------------------------|
| Display Type      | Analogue                                         |
| Movement type     | Quartz (Battery)                                 |
| Functions         | Second time zone / Hour / Second / Minute / Date |

| MEASURES                      |     |
|-------------------------------|-----|
| Case width [mm]               | 46  |
| Case thickness [mm]           | 11  |
| Lug width [mm]                | 22  |
| Max. wrist circumference [mm] | 215 |

| MATERIAL & COLOUR  |                 |
|--------------------|-----------------|
| Strap Material     | Real leather    |
| Strap Colour       | Blue            |
| Case Material      | Stainless steel |
| Case Colour        | Grey            |
| Case Surface       | Matted          |
| Colour of the dial | Blue            |
| Glass              | Mineral glass   |
|                    |                 |
| DETAILS            |                 |
|                    |                 |

| DETAILS         |                                  |
|-----------------|----------------------------------|
| Bezel           | Fixed                            |
| Case Bottom     | Stainless steel bottom (pressed) |
| Clasp           | Pin buckle                       |
| Water resistant | 5 ATM                            |