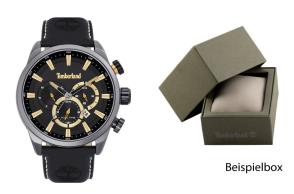

## Timberland men's watch TBL16002JLAU.05 Specifications

**BUY NOW** 

This document contains all the specifications for the Timberland TBL16002JLAU.05 men's watch. We at the DIALANDO® watch store offer a large selection of authentic watches from the best watch brands in the world.

| MATERIAL & COLOUR  |                   |
|--------------------|-------------------|
| Strap Material     | Real leather      |
| Strap Colour       | Black             |
| Case Material      | Stainless steel   |
| Case Colour        | Grey              |
| Case Surface       | Polished / Matted |
| Colour of the dial | Black             |
| Glass              | Mineral glass     |
|                    |                   |
| DETAILS            |                   |
| Bezel              | Fixed             |

| DETAILS         |                                  |
|-----------------|----------------------------------|
| Bezel           | Fixed                            |
| Case Bottom     | Stainless steel bottom (screwed) |
| Clasp           | Pin buckle                       |
| Water resistant | 5 ATM                            |