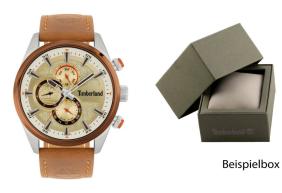

https://www.dialando.se/

| PRODUCT INFORMATION |               |  |
|---------------------|---------------|--|
| EAN                 | 4895220909761 |  |
| Gender              | Men           |  |
| Brand               | Timberland    |  |
| Collection          | Ridgeview     |  |
| Warranty [years]    | 2             |  |

| PRODUCT EXECUTION |                                                                       |
|-------------------|-----------------------------------------------------------------------|
| Display Type      | Analogue                                                              |
| Movement type     | Quartz (Battery)                                                      |
| Functions         | Hour / Second / Minute / 24-Hour / Second time zone / Day of the week |

| MEASURES                      |     |
|-------------------------------|-----|
| Case width [mm]               | 46  |
| Case thickness [mm]           | 12  |
| Lug width [mm]                | 24  |
| Max. wrist circumference [mm] | 220 |

| MATERIAL & COLOUR  |                                  |
|--------------------|----------------------------------|
| Strap Material     | Real leather                     |
| Strap Colour       | Brown                            |
| Case Material      | Stainless steel                  |
| Case Colour        | Silver                           |
| Case Surface       | Polished / Matted                |
| Colour of the dial | Silver                           |
| Glass              | Mineral glass                    |
|                    |                                  |
| DETAILS            |                                  |
| Bezel              | Fixed                            |
| Case Bottom        | Stainless steel bottom (screwed) |
|                    |                                  |