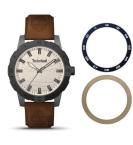

## Timberland men's watch TBL15949JSUB.63SET Specifications

**BUY NOW** 

This document contains all the specifications for the Timberland Maybury TBL15949JSUB.63SET men's watch. We at the DIALANDO® watch store offer a large selection of authentic watches from the best watch brands in the world.

| MATERIAL & COLOUR  |                   |
|--------------------|-------------------|
| Strap Material     | Real leather      |
| Strap Colour       | Brown             |
| Case Material      | Stainless steel   |
| Case Colour        | Grey              |
| Case Surface       | Polished / Matted |
| Colour of the dial | Silver            |
| Glass              | Mineral glass     |
|                    |                   |
| DETAILS            |                   |
|                    |                   |

| DETAILS         |                                  |
|-----------------|----------------------------------|
| Bezel           | Fixed                            |
| Case Bottom     | Stainless steel bottom (screwed) |
| Clasp           | Pin buckle                       |
| Water resistant | 5 ATM                            |