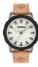

| MATERIAL & COLOUR  |                   |
|--------------------|-------------------|
| Strap Material     | Real leather      |
| Strap Colour       | Brown             |
| Case Material      | Stainless steel   |
| Case Colour        | Grey              |
| Case Surface       | Polished / Matted |
| Colour of the dial | Silver            |
| Glass              | Mineral glass     |
|                    |                   |
| DETAILS            |                   |
|                    |                   |

| DETAILS         |                                  |
|-----------------|----------------------------------|
| Bezel           | Fixed                            |
| Case Bottom     | Stainless steel bottom (screwed) |
| Clasp           | Pin buckle                       |
| Water resistant | 5 ATM                            |