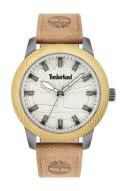

## Timberland men's watch TBL15949JSUB.63SET Specifications

**BUY NOW** 

This document contains all the specifications for the Timberland Maybury TBL15949JSUB.63SET men's watch. We at the DIALANDO® watch store offer a large selection of authentic watches from the best watch brands in the world.

https://www.dialando.se/

| PRODUCT INFORMATION |               |  |
|---------------------|---------------|--|
| EAN                 | 4895220910125 |  |
| Gender              | Men           |  |
| Brand               | Timberland    |  |
| Collection          | Maybury       |  |
| Warranty [years]    | 2             |  |

| PRODUCT EXECUTION |                        |
|-------------------|------------------------|
| Display Type      | Analogue               |
| Movement type     | Quartz (Battery)       |
| Functions         | Hour / Second / Minute |

| MEASURES                      |     |
|-------------------------------|-----|
| Case width [mm]               | 46  |
| Case thickness [mm]           | 11  |
| Lug width [mm]                | 22  |
| Max. wrist circumference [mm] | 220 |

| MATERIAL & COLOUR  |                   |
|--------------------|-------------------|
| Strap Material     | Real leather      |
| Strap Colour       | Brown             |
| Case Material      | Stainless steel   |
| Case Colour        | Grey              |
| Case Surface       | Polished / Matted |
| Colour of the dial | Silver            |
| Glass              | Mineral glass     |
|                    |                   |
| DETAILS            |                   |
|                    |                   |

| DETAILS         |                                  |
|-----------------|----------------------------------|
| Bezel           | Fixed                            |
| Case Bottom     | Stainless steel bottom (screwed) |
| Clasp           | Pin buckle                       |
| Water resistant | 5 ATM                            |