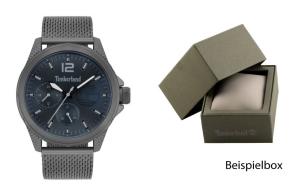

## Timberland men's watch TBL15944JYU.03MM Specifications

**BUY NOW** 

This document contains all the specifications for the Timberland TBL15944JYU.03MM men's watch. We at the DIALANDO® watch store offer a large selection of authentic watches from the best watch brands in the world.

| PRODUCT EXECUTION |                                         |
|-------------------|-----------------------------------------|
| Display Type      | Analogue                                |
| Movement type     | Quartz (Battery)                        |
| Functions         | Hour / Second / Minute / Date / 24-Hour |

| MEASURES                      |     |
|-------------------------------|-----|
| Case width [mm]               | 44  |
| Case thickness [mm]           | 13  |
| Lug width [mm]                | 22  |
| Max. wrist circumference [mm] | 210 |

| MATERIAL & COLOUR  |                   |
|--------------------|-------------------|
| Strap Material     | Stainless steel   |
| Strap Colour       | Grey              |
| Case Material      | Stainless steel   |
| Case Colour        | Grey              |
| Case Surface       | Polished / Matted |
| Colour of the dial | Grey              |
| Glass              | Mineral glass     |
|                    |                   |
| DETAILS            |                   |
|                    |                   |

| DETAILS         |                                  |
|-----------------|----------------------------------|
| Bezel           | Fixed                            |
| Case Bottom     | Stainless steel bottom (screwed) |
| Clasp           | Pin buckle                       |
| Water resistant | 5 ATM                            |