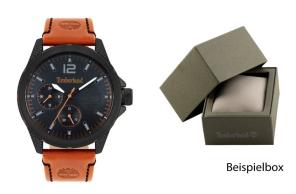

| PRODUCT EXECUTION |                                         |
|-------------------|-----------------------------------------|
| Display Type      | Analogue                                |
| Movement type     | Quartz (Battery)                        |
| Functions         | Date / 24-Hour / Hour / Second / Minute |

| MEASURES                      |     |
|-------------------------------|-----|
| Case width [mm]               | 44  |
| Case thickness [mm]           | 13  |
| Lug width [mm]                | 22  |
| Max. wrist circumference [mm] | 220 |

| MATERIAL & COLOUR  |                   |
|--------------------|-------------------|
| Strap Material     | Real leather      |
| Strap Colour       | Brown             |
| Case Material      | Stainless steel   |
| Case Colour        | Black             |
| Case Surface       | Polished / Matted |
| Colour of the dial | Black             |
| Glass              | Mineral glass     |
|                    |                   |
| DETAILS            |                   |
| Bezel              | Fixed             |

| DETAILS         |                                  |
|-----------------|----------------------------------|
| Bezel           | Fixed                            |
| Case Bottom     | Stainless steel bottom (screwed) |
| Clasp           | Pin buckle                       |
| Water resistant | 5 ATM                            |