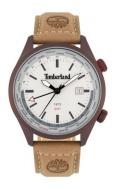

## Timberland men's watch TBL15942JSBN.13 Specifications

Beispielbox

**BUY NOW** 

This document contains all the specifications for the Timberland TBL15942JSBN.13 men's watch. We at the DIALANDO® watch store offer a large selection of authentic watches from the best watch brands in the world.

https://www.dialando.se/

| PRODUCT INFORMATION |               |  |
|---------------------|---------------|--|
| EAN                 | 4895220910101 |  |
| Gender              | Men           |  |
| Brand               | Timberland    |  |
| Collection          | Malden        |  |
| Warranty [years]    | 2             |  |

| PRODUCT EXECUTION |                                                  |
|-------------------|--------------------------------------------------|
| Display Type      | Analogue                                         |
| Movement type     | Quartz (Battery)                                 |
| Functions         | Second time zone / Hour / Second / Minute / Date |

| MEASURES                      |     |
|-------------------------------|-----|
| Case width [mm]               | 45  |
| Case thickness [mm]           | 12  |
| Lug width [mm]                | 22  |
| Max. wrist circumference [mm] | 220 |

| MATERIAL & COLOUR  |                   |
|--------------------|-------------------|
| Strap Material     | Real leather      |
| Strap Colour       | Beige             |
| Case Material      | Stainless steel   |
| Case Colour        | Violet            |
| Case Surface       | Polished / Matted |
| Colour of the dial | Cream             |
| Glass              | Mineral glass     |
| DETAILS            |                   |

| DETAILS         |                                  |
|-----------------|----------------------------------|
| Bezel           | Fixed                            |
| Case Bottom     | Stainless steel bottom (screwed) |
| Clasp           | Pin buckle                       |
| Water resistant | 5 ATM                            |