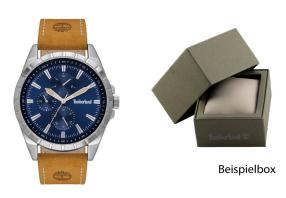

## Timberland men's watch TBL15909JYS.03AS Specifications

**BUY NOW** 

This document contains all the specifications for the Timberland Boxborough Set TBL15909JYS.03AS men's watch. We at the DIALANDO® watch store offer a large selection of authentic watches from the best watch brands in the world.

https://www.dialando.se/

| PRODUCT INFORMATION |                      |  |
|---------------------|----------------------|--|
| EAN                 | 4895220916967        |  |
| Gender              | Men                  |  |
| Brand               | Timberland           |  |
| Collection          | Boxborough Set 48 mm |  |
| Warranty [years]    | 2                    |  |

| PRODUCT EXECUTION |                                                              |
|-------------------|--------------------------------------------------------------|
| Display Type      | Analogue                                                     |
| Movement type     | Quartz (Battery)                                             |
| Functions         | Date / 24-Hour / Day of the week / Hour / Second /<br>Minute |

| MEASURES                      |     |
|-------------------------------|-----|
| Case width [mm]               | 48  |
| Case thickness [mm]           | 11  |
| Lug width [mm]                | 24  |
| Max. wrist circumference [mm] | 210 |

| MATERIAL & COLOUR  |                   |
|--------------------|-------------------|
| Strap Material     | Real leather      |
| Strap Colour       | Brown             |
| Case Material      | Stainless steel   |
| Case Colour        | Silver            |
| Case Surface       | Polished / Matted |
| Colour of the dial | Blue              |
| Glass              | Mineral glass     |
|                    |                   |
| DETAILC            |                   |

| DETAILS         |                                   |
|-----------------|-----------------------------------|
| Bezel           | Fixed                             |
| Case Bottom     | Stainless steel bottom (pressed)  |
| Clasp           | Pin buckle                        |
| Lighting        | Luminous indexes / Luminous hands |
| Water resistant | 5 ATM                             |