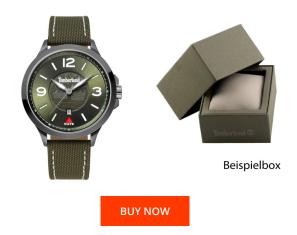

## Timberland men's watch TBL15515JSU.19 Specifications

This document contains all the specifications for the Timberland TBL15515JSU.19 men's watch. We at the DIALANDO® watch store offer a large selection of authentic watches from the best watch brands in the world. https://www.dialando.se/

| PRODUCT INFORMATION |
|---------------------|
|---------------------|

| EAN              | 4895148699065 |
|------------------|---------------|
| Gender           | Men           |
| Brand            | Timberland    |
| Collection       | Lewiston      |
| Warranty [years] | 2             |

| MATERIAL & COLOUR  |                        |
|--------------------|------------------------|
| Strap Material     | Real leather / Textile |
| Strap Colour       | Green                  |
| Case Material      | Stainless steel        |
| Case Colour        | Black                  |
| Case Surface       | Matted / Polished      |
| Colour of the dial | Green                  |
| Glass              | Mineral glass          |
|                    |                        |

| PRODUCT EXECUTION |                               |
|-------------------|-------------------------------|
| Display Type      | Analogue                      |
| Movement type     | Quartz (Battery)              |
| Functions         | Hour / Second / Minute / Date |

| DETAILS         |                                   |
|-----------------|-----------------------------------|
| Bezel           | Fixed                             |
| Case Bottom     | Stainless steel bottom (screwed)  |
| Clasp           | Pin buckle                        |
| Lighting        | Luminous hands / Luminous indexes |
| Water resistant | 5 ATM                             |

## MEASURES

| 1112/001120                      |     |
|----------------------------------|-----|
| Case width [mm]                  | 44  |
| Case thickness [mm]              | 11  |
| Lug width [mm]                   | 20  |
| Max. wrist<br>circumference [mm] | 210 |