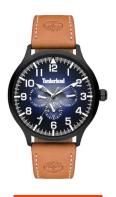

| MATERIAL & COLOUR  |                   |
|--------------------|-------------------|
| Strap Material     | Real leather      |
| Strap Colour       | Brown             |
| Case Material      | Stainless steel   |
| Case Colour        | Black             |
| Case Surface       | Polished / Matted |
| Colour of the dial | Blue              |
| Glass              | Mineral glass     |
|                    |                   |
| DETAILS            |                   |
| Rezel              | Fixed             |

| DETAILS         |                                  |
|-----------------|----------------------------------|
| Bezel           | Fixed                            |
| Case Bottom     | Stainless steel bottom (screwed) |
| Clasp           | Pin buckle                       |
| Lighting        | Luminous hands                   |
| Water resistant | 5 ATM                            |