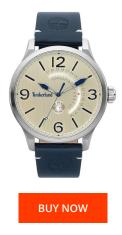

## Timberland men's watch TBL.15419JS07 Specifications

This document contains all the specifications for the Timberland Hollace TBL.15419JS07 men's watch. We at the DIALANDO® watch store offer a large selection of authentic watches from the best watch brands in the world. https://www.dialando.se/

| PRODUCT INFORMATION |                                     |    | 1AT |
|---------------------|-------------------------------------|----|-----|
| EAN                 | 4895148695340                       | St | tra |
| Gender              | Men                                 | St | tra |
| Brand               | Timberland                          | Ca | ase |
| Collection          | Hollace                             | Co | olc |
| Warranty [years]    | 2                                   | G  | las |
| PRODUCT EXECUTION   |                                     | D  | ET. |
| Display Type        | Analogue                            | CI | las |
| Movement type       | Quartz (Battery)                    | W  | Wat |
| Functions           | Date / Day / Hour / Minute / Second |    |     |

| MATERIAL & COLOUR  |                 |
|--------------------|-----------------|
| Strap Material     | Real leather    |
| Strap Colour       | Black           |
| Case Material      | Stainless steel |
| Colour of the dial | Silver          |
| Glass              | Mineral glass   |
|                    |                 |
| DETAILS            |                 |