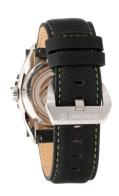

## Timberland men's watch 13321JSTB02BN Specifications

**BUY NOW** 

This document contains all the specifications for the Timberland 13321JSTB02BN men's watch. We at the DIALANDO® watch store offer a large selection of authentic watches from the best watch brands in the world.

| MATERIAL & COLOUR    |               |
|----------------------|---------------|
| Strap Material       | Real leather  |
| Strap Colour         | Black         |
| Colour of the dial   | Black         |
| Glass                | Mineral glass |
|                      |               |
| DETAILS              |               |
| <b>DETAILS</b> Clasp | Buckle        |