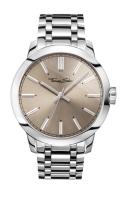

## Thomas Sabo men's watch WA0311-201-214 Specifications

**BUY NOW** 

This document contains all the specifications for the Thomas Sabo WA0311-201-214 men's watch. We at the DIALANDO® watch store offer a large selection of authentic watches from the best watch brands in the world.

| MATERIAL & COLOUR  |                                  |
|--------------------|----------------------------------|
| Strap Material     | Stainless steel                  |
| Strap Colour       | Silver                           |
| Case Material      | Stainless steel                  |
| Case Colour        | Silver                           |
| Case Surface       | Polished                         |
| Colour of the dial | Beige                            |
| Glass              | Mineral glass                    |
| DETAILS            |                                  |
| Bezel              | Fixed                            |
| Case Bottom        | Stainless steel bottom (screwed) |
| Clasp              | Folding clasp                    |
| Water resistant    | 10 ATM                           |