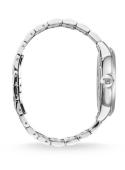

| PRODUCT EXECUTION        |                        |
|--------------------------|------------------------|
| Display Type             | Analogue               |
| Movement type            | Quartz (Battery)       |
| Movement Name            | Miyota / 2036          |
| Functions                | Hour / Second / Minute |
|                          |                        |
| MEASURES                 |                        |
| MEASURES Case width [mm] | 46                     |
|                          | 46<br>12               |
| Case width [mm]          | ·•                     |

| MATERIAL & COLOUR  |                                  |
|--------------------|----------------------------------|
| Strap Material     | Stainless steel                  |
| Strap Colour       | Silver                           |
| Case Material      | Stainless steel                  |
| Case Colour        | Silver                           |
| Case Surface       | Polished                         |
| Colour of the dial | Beige                            |
| Glass              | Mineral glass                    |
| DETAILS            |                                  |
| Bezel              | Fixed                            |
| Case Bottom        | Stainless steel bottom (screwed) |
| Clasp              | Folding clasp                    |
| Water resistant    | 10 ATM                           |