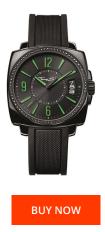

## Thomas Sabo men's watch WA0106-208-20 Specifications

This document contains all the specifications for the Thomas Sabo WA0106-208-20 men's watch. We at the DIALANDO® watch store offer a large selection of authentic watches from the best watch brands in the world. https://www.dialando.se/

| DUCT INFORMATIC | N                | MATERIAL & COLOUR  |                 |
|-----------------|------------------|--------------------|-----------------|
|                 | 4051245016017    | Strap Material     | Silicone        |
|                 | Men              | Strap Colour       | Black           |
| arranty [years] | 2                | Colour of the dial | Black           |
|                 |                  | Glass              | Mineral glass   |
|                 |                  |                    |                 |
| EXECUTION       |                  | DETAILS            |                 |
| уре             | Analogue         | Clasp              | Butterfly clasp |
| nt type         | Quartz (Battery) | Water resistant    | 10 ATM          |
|                 |                  |                    |                 |
| S               |                  |                    |                 |
| 20              |                  |                    |                 |