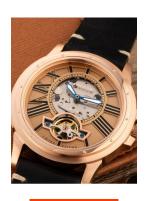

## Thomas Earnshaw men's watch ES-8244-04 Specifications

**BUY NOW** 

This document contains all the specifications for the Thomas Earnshaw ES-8244-04 men's watch. We at the DIALANDO® watch store offer a large selection of authentic watches from the best watch brands in the world.

https://www.dialando.se/

| PRODUCT INFORMATION |               |
|---------------------|---------------|
| EAN                 | 4894664148774 |
| Gender              | Men           |
| Warranty [years]    | 2             |
| PRODUCT EXECUTION   |               |
| Display Type        | Analogue      |
| Movement type       | Automatic     |
| MEASURES            |               |
| Case width [mm]     | 42            |

| MATERIAL & COLOUR  |               |
|--------------------|---------------|
| Strap Material     | Real leather  |
| Strap Colour       | Black         |
| Colour of the dial | Rose gold     |
| Glass              | Mineral glass |
| DETAILS            |               |
| Clasp              | Folding clasp |
| Water resistant    | 5 ATM         |