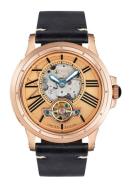

## Thomas Earnshaw men's watch ES-8244-04 Specifications

**BUY NOW** 

This document contains all the specifications for the Thomas Earnshaw ES-8244-04 men's watch. We at the DIALANDO® watch store offer a large selection of authentic watches from the best watch brands in the world.

https://www.dialando.se/

| PRODUCT INFORMATION |               |
|---------------------|---------------|
| EAN                 | 4894664148774 |
| Gender              | Men           |
| Warranty [years]    | 2             |
| PRODUCT EXECUTION   |               |
| Display Type        | Analogue      |
| Movement type       | Automatic     |
| MEASURES            |               |
| Case width [mm]     | 42            |

| MATERIAL & COLOUR  |               |
|--------------------|---------------|
| Strap Material     | Real leather  |
| Strap Colour       | Black         |
| Colour of the dial | Rose gold     |
| Glass              | Mineral glass |
| DETAILS            |               |
| Clasp              | Folding clasp |
| Water resistant    | 5 ATM         |