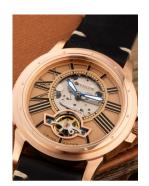

## Thomas Earnshaw men's watch ES-8244-04 Specifications

**BUY NOW** 

This document contains all the specifications for the Thomas Earnshaw ES-8244-04 men's watch. We at the DIALANDO® watch store offer a large selection of authentic watches from the best watch brands in the world.

https://www.dialando.se/

| PRODUCT INFORMATION |               |
|---------------------|---------------|
| EAN                 | 4894664148774 |
| Gender              | Men           |
| Warranty [years]    | 2             |
| PRODUCT EXECUTION   |               |
| Display Type        | Analogue      |
| Movement type       | Automatic     |
| MEASURES            |               |
| Case width [mm]     | 42            |

| MATERIAL & COLOUR  |               |
|--------------------|---------------|
| Strap Material     | Real leather  |
| Strap Colour       | Black         |
| Colour of the dial | Rose gold     |
| Glass              | Mineral glass |
| DETAILS            |               |
| Clasp              | Folding clasp |
| Water resistant    | 5 ATM         |