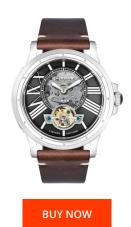

## Thomas Earnshaw men's watch ES-8244-01 Specifications

This document contains all the specifications for the Thomas Earnshaw ES-8244-01 men's watch. We at the DIALANDO® watch store offer a large selection of authentic watches from the best watch brands in the world.

| MATERIAL & COLOUR  |               |
|--------------------|---------------|
| Strap Material     | Real leather  |
| Strap Colour       | Brown         |
| Colour of the dial | Black         |
| Glass              | Mineral glass |
| DETAILS            |               |
| Clasp              | Folding clasp |
| Water resistant    | 5 ATM         |