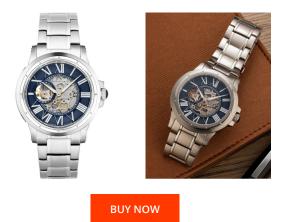

## Thomas Earnshaw men's watch ES-8243-33 Specifications

This document contains all the specifications for the Thomas Earnshaw ES-8243-33 men's watch. We at the DIALANDO® watch store offer a large selection of authentic watches from the best watch brands in the world. https://www.dialando.se/

| PRODUCT INFORMATION |               | MATERIAL & COLOUR  |                 |
|---------------------|---------------|--------------------|-----------------|
| 1                   | 4894664148804 | Strap Material     | Stainless steel |
| der                 | Men           | Strap Colour       | Silver          |
| ranty [years]       | 2             | Colour of the dial | Blue            |
|                     |               | Glass              | Mineral glass   |
|                     |               |                    |                 |
| DUCT EXECUTION      |               | DETAILS            |                 |
| lay Type            | Analogue      | Clasp              | Folding clasp   |
| ement type          | Automatic     | Water resistant    | 5 ATM           |
|                     |               |                    |                 |
| ASURES              |               |                    |                 |
| e width [mm]        | 42            |                    |                 |