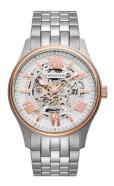

## Thomas Earnshaw men's watch ES-8240-55 Specifications

**BUY NOW** 

This document contains all the specifications for the Thomas Earnshaw ES-8240-55 men's watch. We at the DIALANDO® watch store offer a large selection of authentic watches from the best watch brands in the world.

| MATERIAL & COLOUR  |                 |
|--------------------|-----------------|
| Strap Material     | Stainless steel |
| Strap Colour       | Silver          |
| Colour of the dial | Silver          |
| Glass              | Mineral glass   |
| DETAILS            |                 |
| Clasp              | Folding clasp   |
| Water resistant    | 5 ATM           |