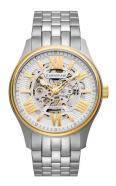

## Thomas Earnshaw men's watch ES-8240-44 Specifications

**BUY NOW** 

This document contains all the specifications for the Thomas Earnshaw ES-8240-44 men's watch. We at the DIALANDO® watch store offer a large selection of authentic watches from the best watch brands in the world.

https://www.dialando.se/

| PRODUCT INFORMATION |               |
|---------------------|---------------|
| EAN                 | 4894664147036 |
| Gender              | Men           |
| Warranty [years]    | 2             |
| PRODUCT EXECUTION   |               |
| Display Type        | Analogue      |
| Movement type       | Automatic     |
| MEASURES            |               |
| Case width [mm]     | 42            |

| MATERIAL & COLOUR    |                 |
|----------------------|-----------------|
| Strap Material       | Stainless steel |
| Strap Colour         | Silver          |
| Colour of the dial   | Silver          |
| Glass                | Mineral glass   |
|                      |                 |
| DETAILS              |                 |
| <b>DETAILS</b> Clasp | Folding clasp   |