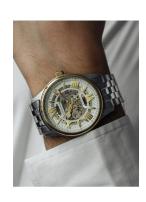

## Thomas Earnshaw men's watch ES-8240-44 Specifications

**BUY NOW** 

This document contains all the specifications for the Thomas Earnshaw ES-8240-44 men's watch. We at the DIALANDO® watch store offer a large selection of authentic watches from the best watch brands in the world.

https://www.dialando.se/

| PRODUCT INFORMATION |               |
|---------------------|---------------|
| EAN                 | 4894664147036 |
| Gender              | Men           |
| Warranty [years]    | 2             |
| PRODUCT EXECUTION   |               |
| Display Type        | Analogue      |
| Movement type       | Automatic     |
| MEASURES            |               |
| Case width [mm]     | 42            |

| MATERIAL & COLOUR    |                 |
|----------------------|-----------------|
| Strap Material       | Stainless steel |
| Strap Colour         | Silver          |
| Colour of the dial   | Silver          |
| Glass                | Mineral glass   |
|                      |                 |
| DETAILS              |                 |
| <b>DETAILS</b> Clasp | Folding clasp   |