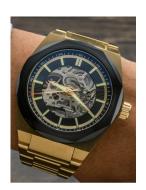

## Thomas Earnshaw men's watch ES-8182-99 Specifications

**BUY NOW** 

This document contains all the specifications for the Thomas Earnshaw ES-8182-99 men's watch. We at the DIALANDO® watch store offer a large selection of authentic watches from the best watch brands in the world.

| MATERIAL & COLOUR  |                 |
|--------------------|-----------------|
| Strap Material     | Stainless steel |
| Strap Colour       | Gold            |
| Colour of the dial | Black           |
| Glass              | Mineral glass   |
| DETAILS            |                 |
| Clasp              | Folding clasp   |
| Water resistant    | 5 ATM           |