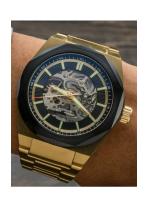

## Thomas Earnshaw men's watch ES-8182-99 Specifications

**BUY NOW** 

This document contains all the specifications for the Thomas Earnshaw ES-8182-99 men's watch. We at the DIALANDO® watch store offer a large selection of authentic watches from the best watch brands in the world.

| MATERIAL & COLOUR  |                 |
|--------------------|-----------------|
| Strap Material     | Stainless steel |
| Strap Colour       | Gold            |
| Colour of the dial | Black           |
| Glass              | Mineral glass   |
| DETAILS            |                 |
| Clasp              | Folding clasp   |
| Water resistant    | 5 ATM           |