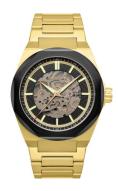

## Thomas Earnshaw men's watch ES-8182-99 Specifications

**BUY NOW** 

This document contains all the specifications for the Thomas Earnshaw ES-8182-99 men's watch. We at the DIALANDO® watch store offer a large selection of authentic watches from the best watch brands in the world.

| MATERIAL & COLOUR  |                 |
|--------------------|-----------------|
| Strap Material     | Stainless steel |
| Strap Colour       | Gold            |
| Colour of the dial | Black           |
| Glass              | Mineral glass   |
| DETAILS            |                 |
| Clasp              | Folding clasp   |
| Water resistant    | 5 ATM           |