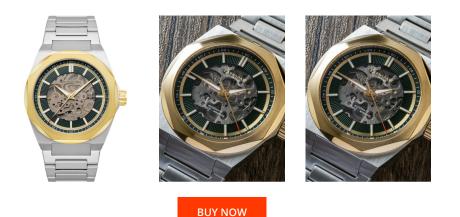

## Thomas Earnshaw men's watch ES-8182-77 Specifications

This document contains all the specifications for the Thomas Earnshaw ES-8182-77 men's watch. We at the DIALANDO® watch store offer a large selection of authentic watches from the best watch brands in the world. https://www.dialando.se/

| RODUCT INFORMATION |               | MATERIAL & COLOUR  |                 |
|--------------------|---------------|--------------------|-----------------|
| 1                  | 4894664163876 | Strap Material     | Stainless steel |
| nder               | Men           | Strap Colour       | Silver          |
| /arranty [years]   | 2             | Colour of the dial | Green           |
|                    |               | Glass              | Mineral glass   |
|                    |               |                    |                 |
| DUCT EXECUTION     |               | DETAILS            |                 |
| ау Туре            | Analogue      | Clasp              | Folding clasp   |
| ment type          | Automatic     | Water resistant    | 5 ATM           |
|                    |               |                    |                 |
| URES               |               |                    |                 |
| width [mm]         | 44            |                    |                 |